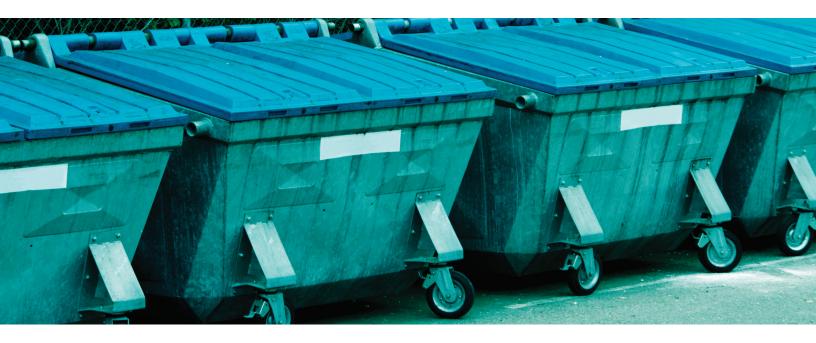

# Automated Odor Control with Misting Technology

The AutoDose Odor Control Misting System features innovative and user-friendly misting technologies. It can be used to control odors and help mask dumpster smell, even smells caused by higher temperatures. The AutoDose Misting System easily handles trash chutes and dumpsters, creating a sanitary, odor-free environment for workers.

#### **Keep Your Customer's Facility Smelling Fresh**

With the AutoDose Misting System, cleaning is easy. With the spray nozzle attachment, deodorizing the dumpster area becomes the easiest part of the job!