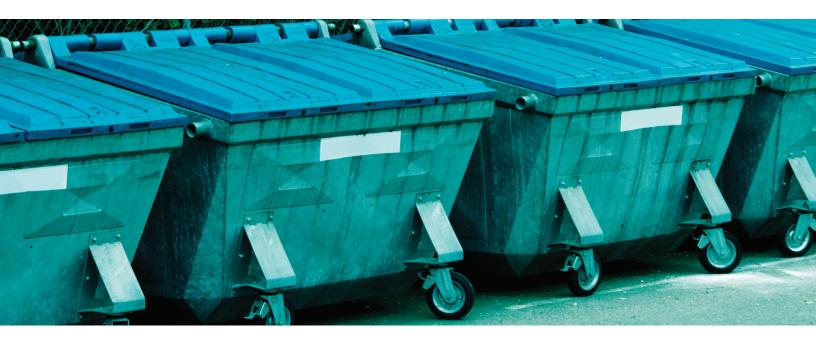

# Automated Odor Control with Misting Technology

The AutoDose Odor Control Misting System features innovative and user-friendly misting technologies. It can be used to control odors and help mask dumpster smell, even smells caused by higher temperatures. The AutoDose Misting System easily handles trash chutes and dumpsters, creating a sanitary, odor-free environment for workers.

#### **Keep Your Customer's Facility Smelling Fresh**

With the AutoDose Misting System, cleaning is easy. With the spray nozzle attachment, deodorizing the dumpster area becomes the easiest part of the job!