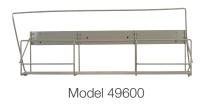

## **Ordering Information**

| Model    | Description                                                                                 |
|----------|---------------------------------------------------------------------------------------------|
| 49000    | Fits four 1-gallon round containers; will lock 1-gallon rounds with lock bar through handle |
| 49600    | Fits six 1/2 gallon or 2-litre F-style containers; adjustable lock bar                      |
| 116      | Shelf fits up to three 1-gallon round containers                                            |
| 90094675 | Fits a 1-gallon round container                                                             |
| 90095451 | Fits a 1-gallon F-style container                                                           |
| 10096688 | Fits two 2-liter containers                                                                 |
| 10096689 | Fits two 2-liter containers, with lock                                                      |
| 10096698 | Fits two 1-gallon containers                                                                |
| 10096699 | Fits two 1-gallon containers, with lock                                                     |