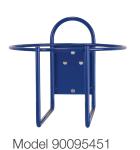

## **Ordering Information**

| Model    | Description                                                                                 |
|----------|---------------------------------------------------------------------------------------------|
| 49000    | Fits four 1-gallon round containers; will lock 1-gallon rounds with lock bar through handle |
| 49600    | Fits six 1/2 gallon or 2-litre F-style containers; adjustable lock bar                      |
| 116      | Shelf fits up to three 1-gallon round containers                                            |
| 90094675 | Fits a 1-gallon round container                                                             |
| 90095451 | Fits a 1-gallon F-style container                                                           |
| 10096688 | Fits two 2-liter containers                                                                 |
| 10096689 | Fits two 2-liter containers, with lock                                                      |
| 10096698 | Fits two 1-gallon containers                                                                |
| 10096699 | Fits two 1-gallon containers, with lock                                                     |