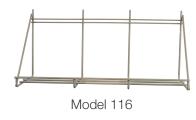

## **Ordering Information**

| Model    | Description                                                                                 |
|----------|---------------------------------------------------------------------------------------------|
| 49000    | Fits four 1-gallon round containers; will lock 1-gallon rounds with lock bar through handle |
| 49600    | Fits six 1/2 gallon or 2-litre F-style containers; adjustable lock bar                      |
| 116      | Shelf fits up to three 1-gallon round containers                                            |
| 90094675 | Fits a 1-gallon round container                                                             |
| 90095451 | Fits a 1-gallon F-style container                                                           |
| 10096688 | Fits two 2-liter containers                                                                 |
| 10096689 | Fits two 2-liter containers, with lock                                                      |
| 10096698 | Fits two 1-gallon containers                                                                |
| 10096699 | Fits two 1-gallon containers, with lock                                                     |