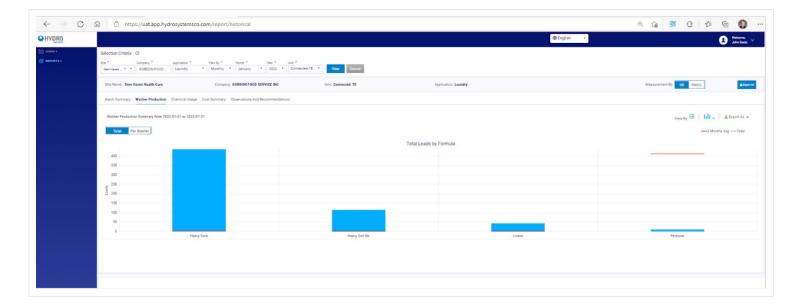

Connected Total Eclipse – an Internet of Things (IoT) electronic controller that leverages the Hydro Connect platform. The controller is specifically designed for on-premise laundry operations and shares critical site data via Hydro Connect. Laundry managers and chemical providers can access real-time and historical reporting on productivity, chemical usage (including ounces per formula), costs and alarms.

Simplified yet detailed reporting – Williams previously had to manually secure load counts from each washer on a monthly basis. This required her to input a passcode to each machine and write down the number of loads processed. With Hydro Connect, all key washer metrics are easily accessible in downloadable reports. Meanwhile, Purdum can keep a close eye on chemical usage, alarms and costs to ensure the formulas are being properly dosed with minimal downtime.