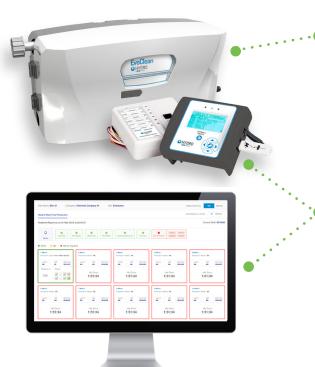

**InnoServ** oversaw the installation of several useful laundry solutions, including:

EvoClean – the world's first venturi-based, water-powered laundry dispenser. InnoServ installed four units at SEM Haven. EvoClean does not use squeeze tubes, so it eliminates the frequent service and maintenance associated with these parts and maintains consistent performance over time. This results in more predictable wash results than traditional peristaltic tube pumps.

Connected Total Eclipse – an Internet of Things (IoT) electronic controller that leverages the Hydro Connect platform. The controller is specifically designed for on-premise laundry operations and shares critical site data via Hydro Connect. Laundry managers and chemical providers can access real-time and historical reporting on productivity, chemical usage (including ounces per formula), costs and alarms.

Simplified yet detailed reporting – Williams previously had to manually secure load counts from each washer on a monthly basis. This required her to input a passcode to each machine and write down the number of loads processed. With Hydro Connect, all key washer metrics are easily accessible in downloadable reports. Meanwhile, Purdum can keep a close eye on chemical usage, alarms and costs to ensure the formulas are being properly dosed with minimal downtime.