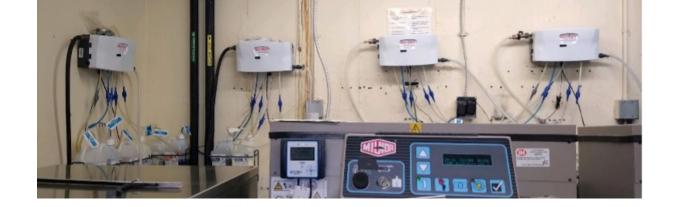

**InnoServ** oversaw the installation of several useful laundry solutions, including:

EvoClean – the world's first venturi-based, water-powered laundry dispenser. InnoServ installed four units at SEM Haven. EvoClean does not use squeeze tubes, so it eliminates the frequent service and maintenance associated with these parts and maintains consistent performance over time. This results in more predictable wash results than traditional peristaltic tube pumps.

Connected Total Eclipse – an Internet of Things (IoT) electronic controller that leverages the Hydro Connect platform. The controller is specifically designed for on-premise laundry operations and shares critical site data via Hydro Connect. Laundry managers and chemical providers can access real-time and historical reporting on productivity, chemical usage (including ounces per formula), costs and alarms.