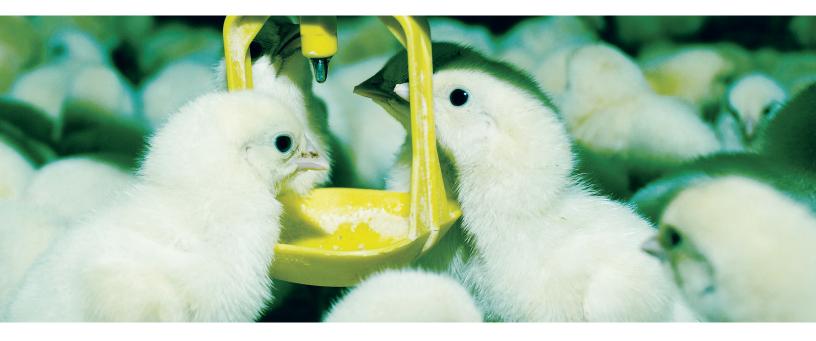

# Precision Injection for Agricultural Medication

The AquaBlend injector was specifically engineered to accurately medicate and/or treat water in most agricultural environments. AquaBlend is offered in two different fixed and variable ratio models, and it is designed to handle both liquid chemicals and wettable powders.

#### **Perfect for**

- Vaccinating
- Medicating
- Water treatment
- Cleaning water lines
- Administering nutrients and supplements

Hydro Systems offers many ancillary products that can further enhance the performance of your new AquaBlend injector. We can configure the perfect medicator system for your most demanding applications.