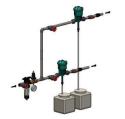

### **Basic Installation**

In-line installation

-----

Dual fixed in-line installation

Tank feed in-line installation

By-pass installation