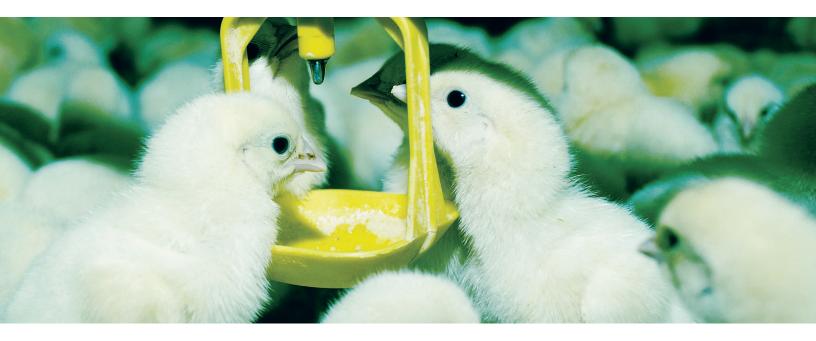

# Precision Injection for Agricultural Medication

The AquaBlend injector was specifically engineered to accurately medicate and/or treat water in most agricultural environments. AquaBlend is offered in two different fixed and variable ratio models, and it is designed to handle both liquid chemicals and wettable powders.

#### **Perfect for**

- Vaccinating
- Medicating
- Water treatment
- Cleaning water lines
- Administering nutrients and supplements

Hydro Systems offers many ancillary products that can further enhance the performance of your new AquaBlend injector. We can configure the perfect medicator system for your most demanding applications.