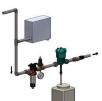

### **Basic Installation**

In-line installation

-----

Dual fixed in-line installation

Tank feed in-line installation

By-pass installation