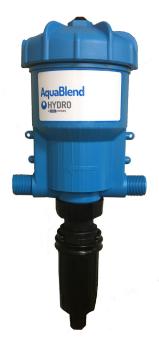

# Precision Injection for Agricultural Medication

The AquaBlend injector was specifically engineered to accurately medicate and/or treat water in most agricultural environments. AquaBlend is offered in two different fixed and variable ratio models, and it is designed to handle both liquid chemicals and wettable powders.

## **General Specifications**

| Housing                                 | Acetal                              |
|-----------------------------------------|-------------------------------------|
| Avg. dosing accuracy                    | +/- 5% of Ratio                     |
| Repeatability                           | +/- 3% of Ratio                     |
| Fluid maximum temperature               | 100° F (38° C)                      |
| Fluid minimum temperature               | 34° F (1° C)                        |
| Maximum vertical suction of concentrate | 12 ft. (3.6 m)                      |
| Seal material available*:               | Aflas®<br>Viton®<br>EPDM<br>Kalrez® |

\*Contact your representative for specific chemical information.

| AquaBlend Model | Part #NPT/BSP | Flow Rate       | Injection Rate | <b>Operating Pressure</b> |
|-----------------|---------------|-----------------|----------------|---------------------------|
| 1:128 Fixed     | 117849WSP/    | 0.04 - 11 GPM   | 1:128          | 5 - 90 psi                |
|                 | 117859WSP     | 10 - 2500 L/hr. | 0.78%          | 0.34 - 6.2 bar            |
| 1:100 Fixed     | 117844WSP/    | 0.04 - 11 GPM   | 1:100          | 5 - 90 psi                |
|                 | 117854WSP     | 10 - 2500 L/hr. | 1.0%           | 0.34 - 6.2 bar            |
| 0.2 - 2%        | 117947WSP/    | 0.04 - 11 GPM   | 1:500 - 1:50   | 5 - 90 psi                |
|                 | 117957WSP     | 10 - 2500 L/hr. | 0.2 - 2%       | 0.34 - 6.2 bar            |
| 0.8 - 5%        | 117948WSP/    | 0.04 - 11 GPM   | 1:128 - 1:20   | 5 - 90 psi                |
|                 | 117958WSP     | 10 - 2500 L/hr. | 0.8 - 5%       | 0.4 - 6.2 bar             |