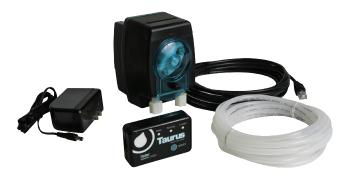

#### You Want It, You Got It!

The CP-300 Dispenser ships with all the parts necessary to get started (see right). For more information on ancillary products, please contact your Hydro laundry and warewash representative.