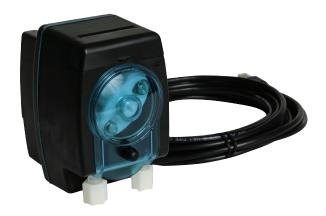

## Simple, Precise Single Product Dosing

The CP-300 Dispenser is a fully programmable single pump dispenser designed for simplicity in top load laundry applications as well as any application requiring a single product to be dosed accurately.

It utilizes Hydro's proven motor gearbox and squeeze-tube change, which is easily accomplished with no tools. A universal power supply makes it the right choice regardless of where in the world you are located.