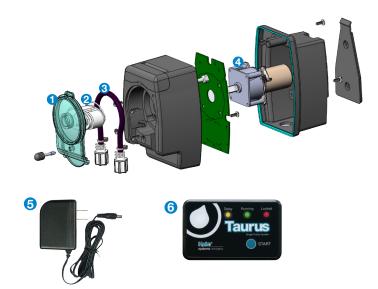

### **Parts Diagram**

#### CP-300, Single Product Dispenser Part Number 00-08879-00

| Reference | Model       | Description                                      |
|-----------|-------------|--------------------------------------------------|
| 1         | 13-08602-06 | Pump cover, teal (screw included)                |
| 2         | 13-06396-00 | Pump spinner                                     |
| 3         | 13-06399-10 | Pump tube, standard, 1/4" detergent EPDM, 10 pk. |
|           | 13-06395-10 | Pump tube, 1/4" Rns, EPDM, 10 pk.                |
|           | 13-06395-30 | Pump tube, 1/8" Rns, EPDM, 10 pk.                |
| 4         | 13-08721-01 | Pump motor kit (det.)                            |
| 5         | 10096229    | Wall-mounted transformer, 24VDC, 1A              |
| 6         | 13-08602-00 | CP-300 remote (black)                            |