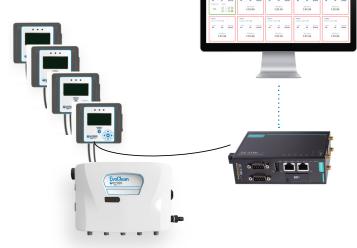

# Proven Control, Enhanced Data Visibility

The Connected Total Eclipse combines the simplicity and familiarity of the Total Eclipse controller with the cutting edge reporting of Hydro Connect. It is a cost-effective, secure and user friendly electronic controller specifically designed for onpremise laundry operations with 1-4 washers.

Purchase new or retrofit any existing Hydro laundry dispenser that utilizes an Eclipse or Total Eclipse Controller by simply swapping out the controller and adding a gateway. The process is easy and cost effective.

### **Premium Reporting Capabilities**

- Enhance visibility of critical site data with real-time or historical reporting on productivity (loads/weight), chemical usage, costs, and alarms through Hydro Connect
- Head off costly alarm conditions such as incomplete or stopped loads before they cause rewash
- Formulas and controller setups can be programmed at the controller or with the Formula Editor computer software and uploaded via USB flash drive (8 GB or smaller) to each controller
- Automate and simplify the process of reporting load counts and chemical usage – professional reporting can be accessed remotely and ready to e-mail in a matter of seconds through Hydro Connect
- Scalable: If clients are unable to purchase a gateway or real-time service package, they can still enjoy historical reporting through a manual upload into Hydro Connect using the USB drive at no additional cost