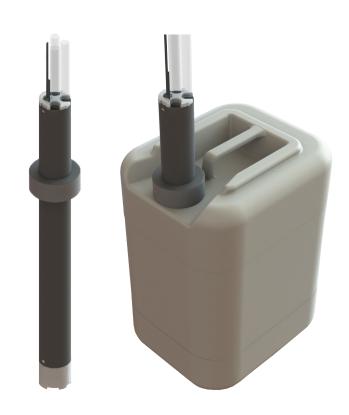

## **Depletion Wand**

## Robust drum interface for efficient chemical uptake

Depletion wands simplify laundry installations by allowing quick connections between a single chemical drum and up to three laundry dispensers. In addition to limiting chemical spills and increasing the efficiency of replenishing product drums, the depletion wands come equipped with a float switch that can detect and alert users to costly out-of-product conditions. This reduces the risks of poor results and rewash.

- Simplify installs and the process of changing out empty chemical containers with a 3-way depletion wand
- Detect costly out of product conditions with a built-in low level float sensor
- Durable, reliable design using injection moulded plastic
- Maximize operator safety utilizing a spring on each tube and strain relief to prevent operator tube disconnection while in use
- Prevent unwanted chemical backflow and maintain prime with umbrella-style non-return valves on each model
- Versatile design with multiple options to support global customer needs
- Flexible to handle harsh and common laundry chemicals with 2 material grade valve options; EPDM and Perfluoroeleastomer