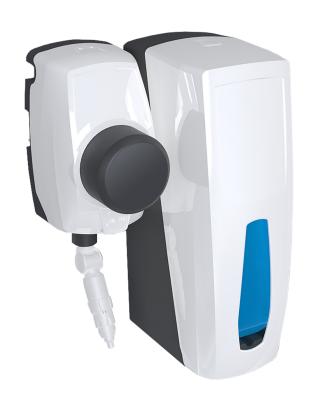

## **EvoOne**

## Versatile Push-Pump System for Accurate Chemical Dosing

The EvoOne is an innovative push-pump chemical dispenser designed to deliver accurate doses of concentrated chemicals into sinks, buckets, bottles and other containers. Its attractive and compact appearance makes it well-suited for customer facing areas without being intrusive.

The EvoOne does not require a water line connection dispensing directly into the desired container and allowing it to be versatile in a variety of environments.

- Adjustable dosage 5-30 mL (0.2-1.0 oz.), in increments of 5 mL (0.2 oz.)
- Simple and low cost installation with low service requirements
- Optional lock out system to prevent double dosage
- Exclusive chemical cap system to prevent the possibility of a competitor's chemical being used
- Chemical compatibility with a wide range of chemicals (standard and premium seal versions available)
- Simplified design with few moving parts, reducing possibility of failure and eliminating downtime
- Optional lockable concentrate cabinet
- Modular wall bracket system for simplicity and flexibility of install (the brackets clip together using a joiner piece)
- Spray bottle, sink and bucket fill options available