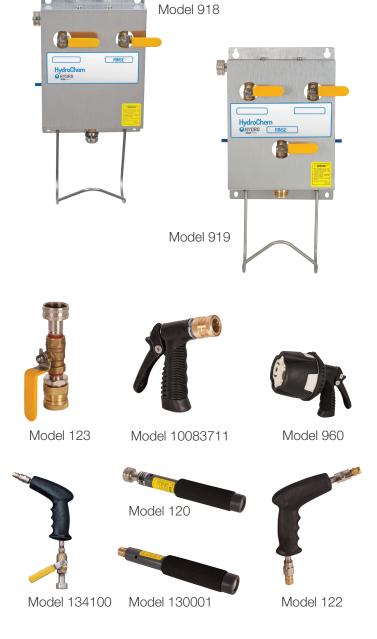

## **General Specifications**

| Model # | Number of Products | Educator Flow Rate | Rinse Flow Rate | <b>Approximat</b><br>Max. | e Dilution Range<br>Min. |
|---------|--------------------|--------------------|-----------------|---------------------------|--------------------------|
| 918     | 1                  | 3.5                | 5.0             | 512:1                     | 10:1                     |
| 919     | 2                  | 3.5                | 5.0             | 512:1                     | 10:1                     |

## **HydroChem Accessories**

| Model #                               | Description                                                                                                                                                                     |  |  |  |
|---------------------------------------|---------------------------------------------------------------------------------------------------------------------------------------------------------------------------------|--|--|--|
| Complete Pre-Packaged Accessory Kits: |                                                                                                                                                                                 |  |  |  |
| 127                                   | Includes: (1) 3/8" x 6' inlet water hose (#138 below), (1) 1/2" x 25' discharge hose (#131 below), (1) trigger spray nozzle (#10083711 below) and (1) foam wand (#130001 below) |  |  |  |
| 145                                   | Includes: (1) $3/4$ " x 6' inlet water hose, (1) $3/4$ " x 50' discharge hose (#134 below), (1) trigger spray nozzle (#10083711 below), and (1) foam wand (#130001 below)       |  |  |  |
| 148                                   | Includes: (1) 3/8" x 6' inlet water hose (#138 below), (1) 1/2" x 25' discharge hose (#131 below), (1) multi-function nozzle (#960 below)                                       |  |  |  |
| 149                                   | Includes: (1) 3/4" x 6' inlet water hose, (1) 3/4" x 50' discharge hose (#134 below), (1) multi-function nozzle (#960 below)                                                    |  |  |  |
| Hose End Atta                         | achments:                                                                                                                                                                       |  |  |  |
| 120                                   | Foam wand, garden hose connection                                                                                                                                               |  |  |  |
| 134100                                | Spray nozzle with ball valve shut-off, garden hose connection                                                                                                                   |  |  |  |
| 122                                   | Spray nozzle with male quick connection                                                                                                                                         |  |  |  |
| 123                                   | Ball valve and female quick-connect assembly (used with 122 and 124, providing hose-end control of on-off function)                                                             |  |  |  |
| 130001                                | Foam wand, male quick connect                                                                                                                                                   |  |  |  |
| 10083711                              | Trigger spray nozzle with female quick connect                                                                                                                                  |  |  |  |
| 960                                   | Multi-function nozzle, with 2 foam patterns and 2 spray patterns                                                                                                                |  |  |  |
| Hoses:                                |                                                                                                                                                                                 |  |  |  |
| 131                                   | Discharge hose, black, 1/2" x 25'                                                                                                                                               |  |  |  |
| 134                                   | Discharge hose, red, 3/4" x 50'                                                                                                                                                 |  |  |  |
| 138                                   | Inlet water hose, black, 3/8" x 6'                                                                                                                                              |  |  |  |