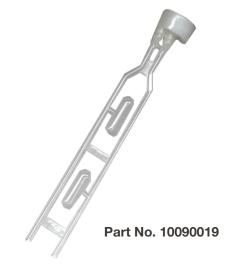

ilution variance by controlling the amount of water permitted into the unit, never allowing it to "lean out" the desired dilution target.

- The patented dual flow cartridge assembly allows users to have one closed loop chemical for both high and low fill rates out of the same bottle
- Its venting system prevents chemical contact and eliminates product carryover
- The cam assembly provides simple, one-hand operation to engage and disengage the bottle – every time
- The system works with any number of chemical products new products can be added at any time in the future





## **General Specifications**

| Model    | Number of Eductors |      |  |
|----------|--------------------|------|--|
|          | Low                | High |  |
| SMP 2000 | 1                  | 1    |  |

## Insert



No chemical contact insert used with SMP 2.0 System.