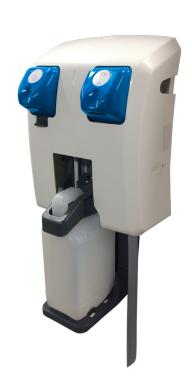

## **SMP 2.0**

## Reliable Dilution Control for Multiple Products

SMP 2.0 offers a unique way to dispense a wide variety of automatically diluted solutions into spray bottles, buckets and other containers, while eliminating the possibility of chemical carryover between products.

Patented AccuPro® Pressure Regulation Technology eliminates dilution variance by controlling the amount of water permitted into the unit, never allowing it to "lean out" the desired dilution target.

- The patented dual flow cartridge assembly allows users to have one closed loop chemical for both high and low fill rates out of the same bottle
- Its venting system prevents chemical contact and eliminates product carryover
- The cam assembly provides simple, one-hand operation to engage and disengage the bottle – every time
- The system works with any number of chemical products new products can be added at any time in the future