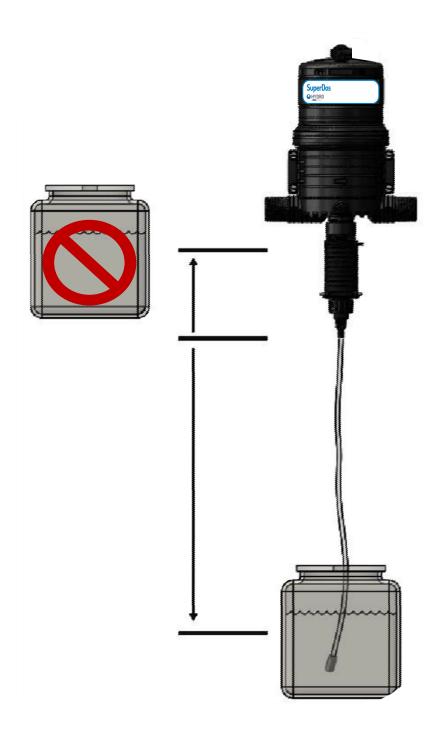

0.05 - 20 gpm 5 - 100 psi\* 11 - 4500 l/h 0,4 - 6,9 bar\* \*5% (with remote injection) has maximum operating pressure of 60 psi (4 bar) 10% model has maximum operating pressure of 65 psi (4,5 bar)





0.05 - 20 gpm 5 - 100 psi\* 11 - 4500 l/h 0,4 - 6,9 bar\* \*5% (with remote injection) has maximum operating pressure of 60 psi (4 bar) 10% model has maximum operating pressure of 65 psi (4,5 bar)



## 0.05 - 20 gpm 5 - 100 psi\* 11 - 4500 l/h 0,4 - 6,9 bar\* \*5% (with remote injection) has maximum operating pressure of 60 psi (4 bar) 10% model has maximum operating pressure of 65 psi (4,5 bar)





**Hydro Systems** 3798 Round Bottom Road Cincinnati, OH 45244 Phone 513.271.8800 Toll Free 800.543.7184 Fax 513.271.0160 Web hydrosystemsco.com