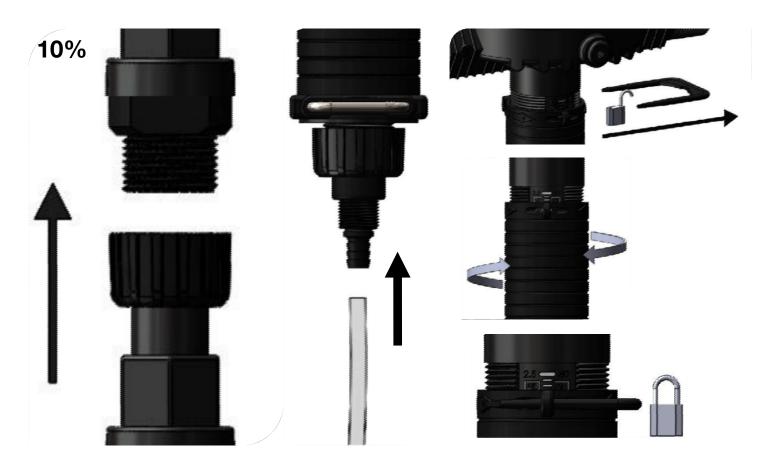

0.05 - 20 gpm 5 - 100 psi\* 11 - 4500 l/h 0,4 - 6,9 bar\* \*5% (with remote injection) has maximum operating pressure of 60 psi (4 bar) 10% model has maximum operating pressure of 65 psi (4,5 bar)





0.05 - 20 gpm 5 - 100 psi\* 11 - 4500 l/h 0,4 - 6,9 bar\* \*5% (with remote injection) has maximum operating pressure of 60 psi (4 bar) 10% model has maximum operating pressure of 65 psi (4,5 bar)



## 0.05 - 20 gpm 5 - 100 psi\* 11 - 4500 l/h 0,4 - 6,9 bar\* \*5% (with remote injection) has maximum operating pressure of 60 psi (4 bar) 10% model has maximum operating pressure of 65 psi (4,5 bar)





**Hydro Systems** 3798 Round Bottom Road Cincinnati, OH 45244 Phone 513.271.8800 Toll Free 800.543.7184 Fax 513.271.0160 Web hydrosystemsco.com