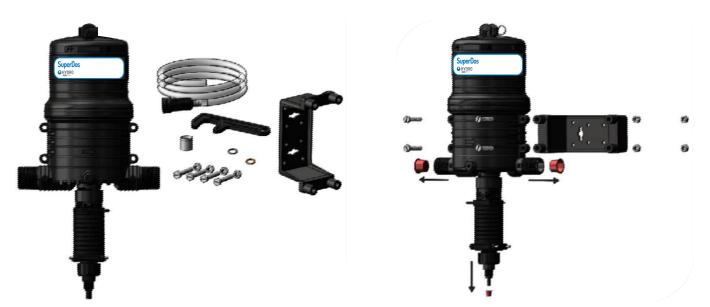

0.05 - 20 gpm 5 - 100 psi\* 11 - 4500 l/h 0,4 - 6,9 bar\* \*5% (with remote injection) has maximum operating pressure of 60 psi (4 bar) 10% model has maximum operating pressure of 65 psi (4,5 bar)





0.05 - 20 gpm 5 - 100 psi\* 11 - 4500 l/h 0,4 - 6,9 bar\* \*5% (with remote injection) has maximum operating pressure of 60 psi (4 bar) 10% model has maximum operating pressure of 65 psi (4,5 bar)



## 0.05 - 20 gpm 5 - 100 psi\* 11 - 4500 l/h 0,4 - 6,9 bar\* \*5% (with remote injection) has maximum operating pressure of 60 psi (4 bar) 10% model has maximum operating pressure of 65 psi (4,5 bar)





**Hydro Systems** 3798 Round Bottom Road Cincinnati, OH 45244 Phone 513.271.8800 Toll Free 800.543.7184 Fax 513.271.0160 Web hydrosystemsco.com