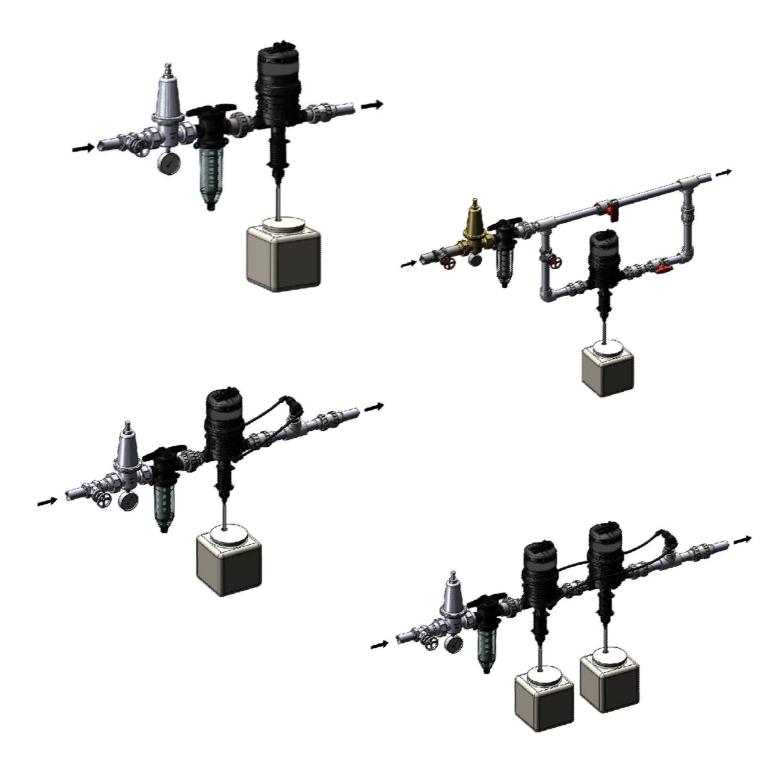

0.05 - 20 gpm 5 - 100 psi\* 11 - 4500 l/h 0,4 - 6,9 bar\* \*5% (with remote injection) has maximum operating pressure of 60 psi (4 bar) 10% model has maximum operating pressure of 65 psi (4,5 bar)





0.05 - 20 gpm 5 - 100 psi\* 11 - 4500 l/h 0,4 - 6,9 bar\* \*5% (with remote injection) has maximum operating pressure of 60 psi (4 bar) 10% model has maximum operating pressure of 65 psi (4,5 bar)



## 0.05 - 20 gpm 5 - 100 psi\* 11 - 4500 l/h 0,4 - 6,9 bar\* \*5% (with remote injection) has maximum operating pressure of 60 psi (4 bar) 10% model has maximum operating pressure of 65 psi (4,5 bar)





**Hydro Systems** 3798 Round Bottom Road Cincinnati, OH 45244 Phone 513.271.8800 Toll Free 800.543.7184 Fax 513.271.0160 Web hydrosystemsco.com