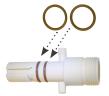

### **Kit H: Pump housing O-rings**

Change as needed

| Model | Part Number |
|-------|-------------|
| 1-128 | FG9936-V    |
| 1-100 | FG9936-V    |
| 2-100 | FG9937-V    |

| Model | Part Number |
|-------|-------------|
| 1-128 | 10095065    |
| 1-100 | 10095065    |
| 2-100 | 10095065    |