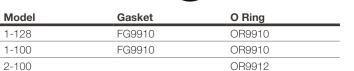

### **Kit H: Pump housing O-rings**

Change as needed

| Model | Part Number |
|-------|-------------|
| 1-128 | FG9936-V    |
| 1-100 | FG9936-V    |
| 2-100 | FG9937-V    |

| Model | Part Number |
|-------|-------------|
| 1-128 | 10095065    |
| 1-100 | 10095065    |
| 2-100 | 10095065    |