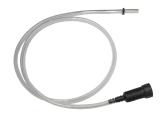

#### Kit I: Pick-up tube assembly

Change as needed

| Model | Part Number |
|-------|-------------|
| 1-128 | 90092113    |
| 1-100 | 90092113    |
| 2-100 | 90092113    |

<sup>\*</sup>Images for information purposes only. Kits may have slight variations depending on the model.