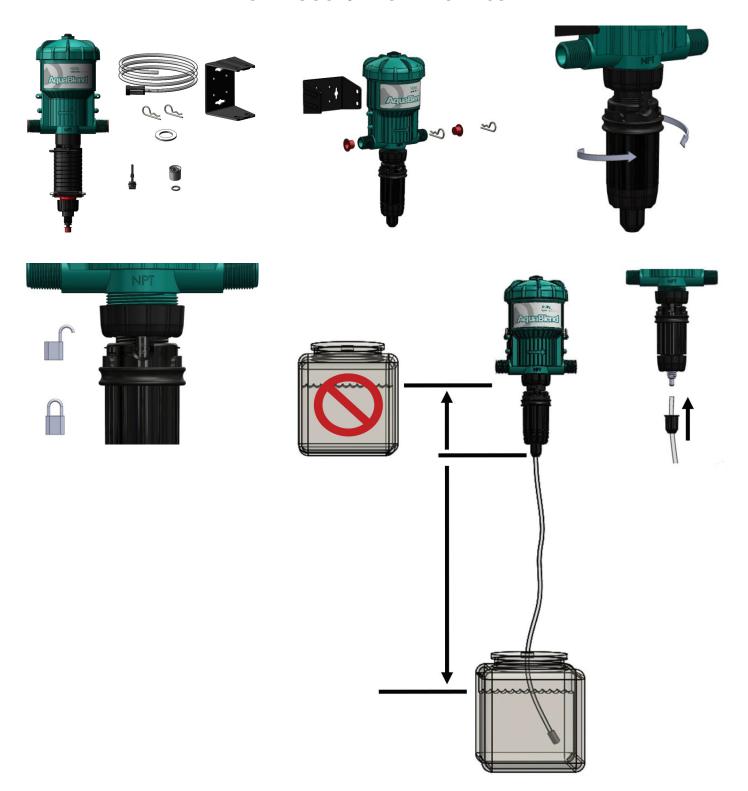

## OHYDRO quick start guide

**AquaBlend Fixed** 

0.04 - 11 gpm 50 - 90 psi 10 - 2500 l/h 0.4 - 6.2 bar