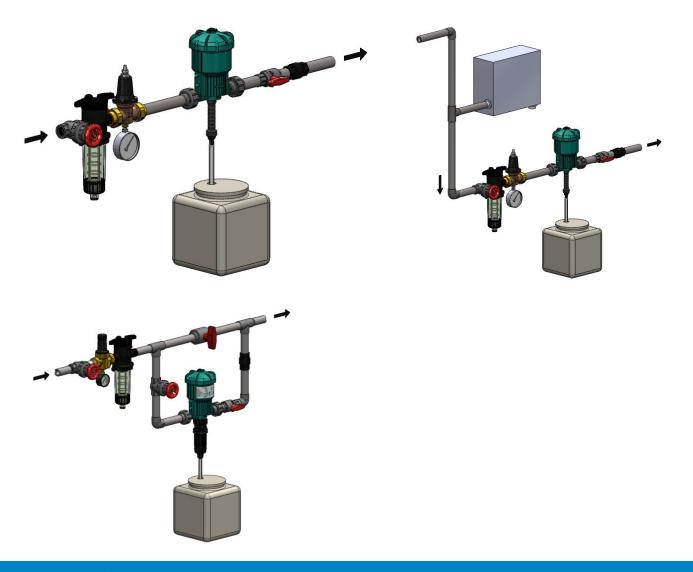

## OHYDRO quick start guide

**AquaBlend Fixed** 

0.04 - 11 gpm 50 - 90 psi 10 - 2500 l/h 0.4 - 6.2 bar